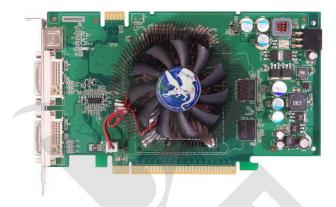

## V8603TS51 Graphic Cards

| Specifcation                   |                                                                                   |
|--------------------------------|-----------------------------------------------------------------------------------|
| GPU                            | GeForce 8600GTS                                                                   |
| Memory Clock                   | 2000 MHz                                                                          |
| Engine Clock (Base/Game/Boost) | 675 MHz                                                                           |
| Memory Type                    | DDR3                                                                              |
| Memory Size                    | 512 MB                                                                            |
| Memory Bus                     | 128-bit                                                                           |
| Interface                      | Support PCI-E x16                                                                 |
| Output                         | S-Video<br>Dual-DVI                                                               |
| Accessories                    | 1 x HDTV Cable<br>1 x Power Connector<br>1 x DVI-VGA Adapter<br>1 x User Manual   |
| PRODUCT CERTIFICATION          | Essential Vista<br>SLI<br>PureVideo HD<br>Solid Capacitor                         |
| PRODUCT FEATURES               | ROHS<br>TURBO CLOCK 2<br>DDR3<br>Dual DVI<br>S-Video<br>HDCP<br>HDTV<br>PCI-E 3.0 |
| RAMDACs                        | 400MHz                                                                            |
| MAX RESOLUTION                 | VGA: 2048 X 1536                                                                  |